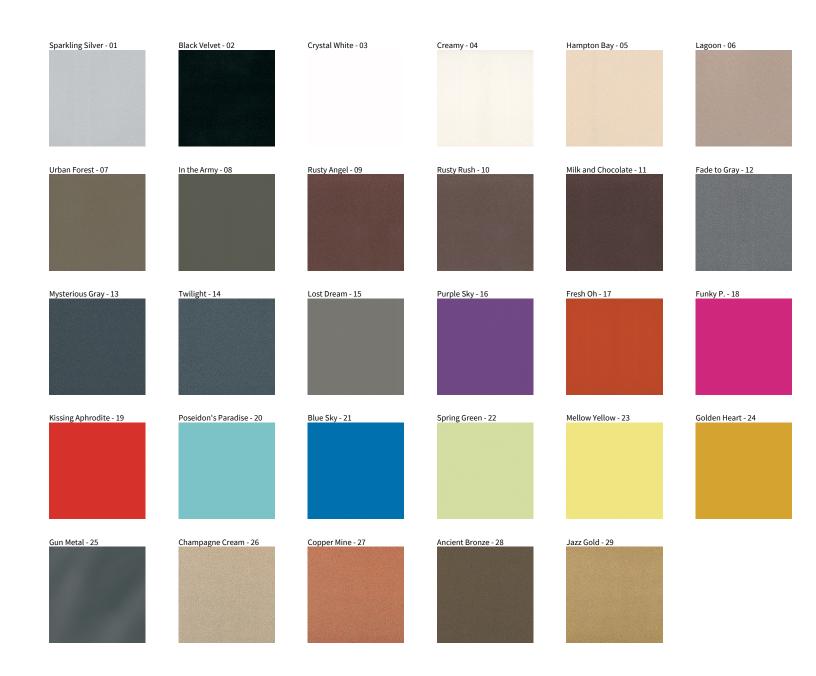

## **SIGN SUSPENSION**

COLOR FINISH CHART

| PROJECT  |  |  |
|----------|--|--|
| TYPE     |  |  |
| NOTES    |  |  |
| QUANTITY |  |  |
| DATE     |  |  |

**Digital:** Not all screens are calibrated the same, and therefore, colors will appear differently between screens. **Physical:** When texture is involved, there will be variations in color, character and tone within a product series and between product families.

**Gun Metal:** No Gun Metal finish is alike. It combines a mixture of transparent and black color particles which ensures a highly individual effect and no luminaire being identical. **Champagne Cream, Copper Mine, Ancient Bronze + Jazz Gold:** These finishes have slight fading from specific powder coating production. Each luminaire will slightly vary.