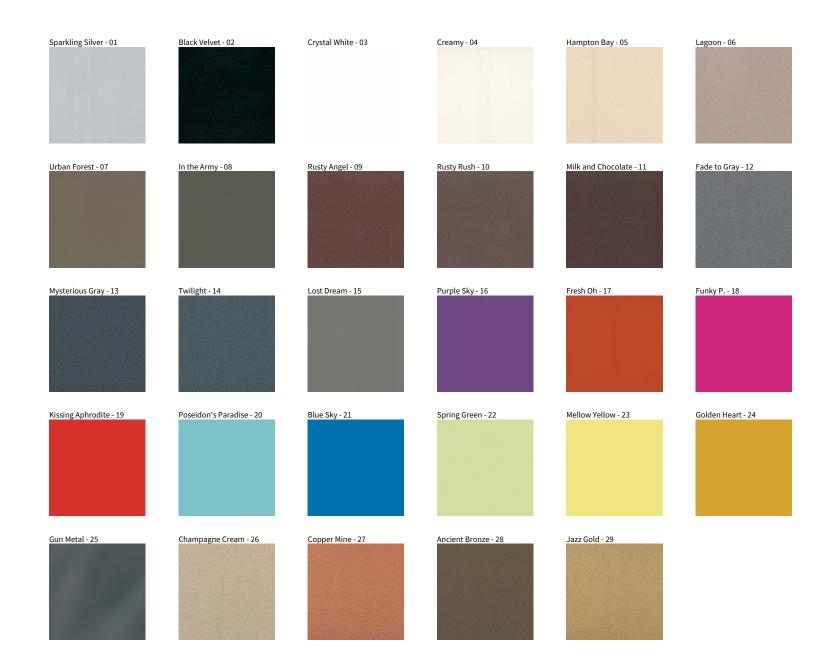

## **SIGN SUSPENSION**

COLOR FINISH CHART

| PROJECT  |  |  |
|----------|--|--|
| TYPE     |  |  |
| NOTES    |  |  |
| QUANTITY |  |  |
| DATE     |  |  |

**Digital:** Not all screens are calibrated the same, and therefore, colors will appear differently between screens. **Physical:** When texture is involved, there will be variations in color, character and tone within a product series and between product families.

**Gun Metal:** No Gun Metal finish is alike. It combines a mixture of transparent and black color particles which ensures a highly individual effect and no luminaire being identical. **Champagne Cream, Copper Mine, Ancient Bronze + Jazz Gold:** These finishes have slight fading from specific powder coating production. Each luminaire will slightly vary.