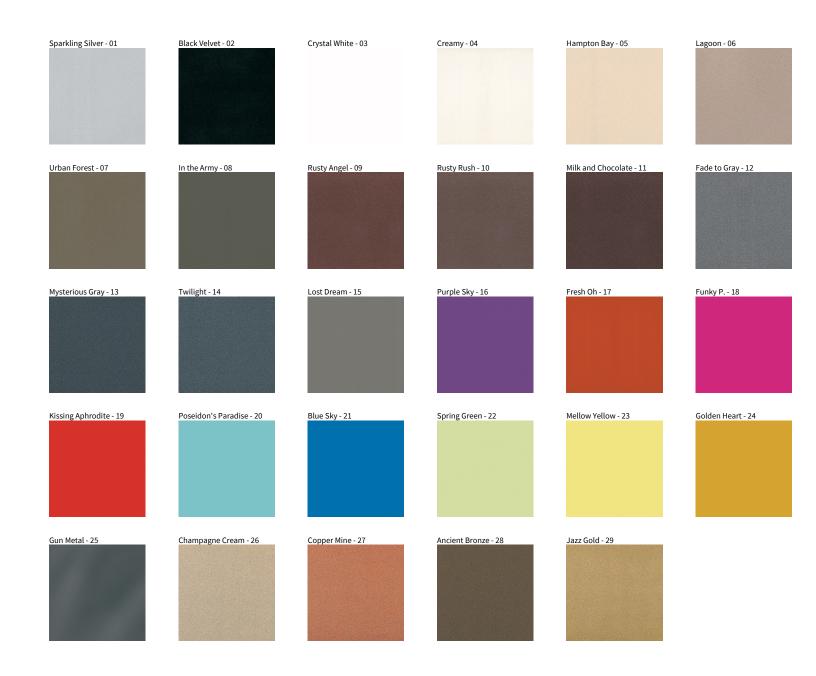

## **SIGN SUSPENSION**

COLOR FINISH CHART

| PROJECT  |  |  |
|----------|--|--|
| TYPE     |  |  |
| NOTES    |  |  |
| QUANTITY |  |  |
| DATE     |  |  |

**Digital:** Not all screens are calibrated the same, and therefore, colors will appear differently between screens. **Physical:** When texture is involved, there will be variations in color, character and tone within a product series and between product families.

**Gun Metal:** No Gun Metal finish is alike. It combines a mixture of transparent and black color particles which ensures a highly individual effect and no luminaire being identical. **Champagne Cream, Copper Mine, Ancient Bronze + Jazz Gold:** These finishes have slight fading from specific powder coating production. Each luminaire will slightly vary.