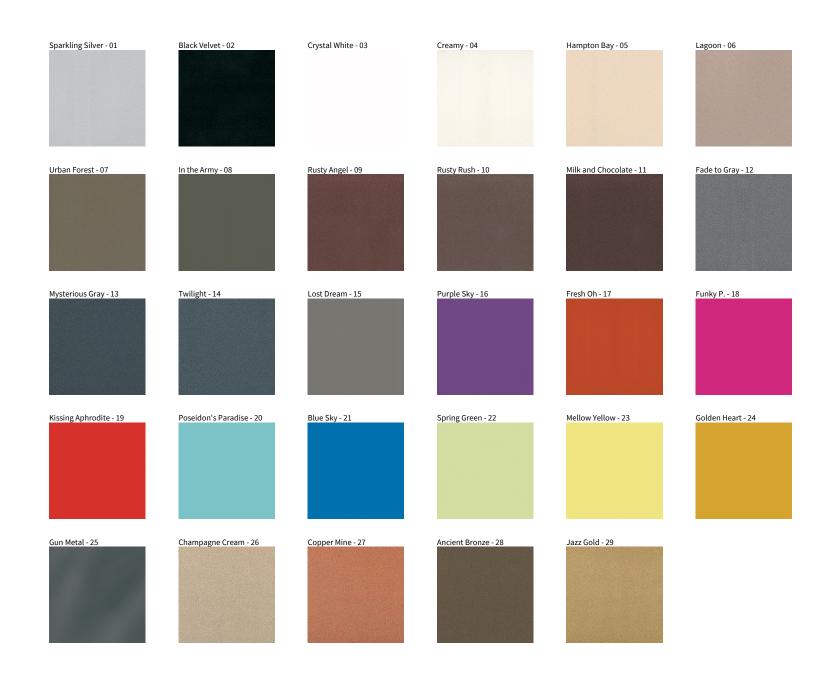

## **SIGN SURFACE**

COLOR FINISH CHART

| PROJECT  |  |  |  |
|----------|--|--|--|
| TYPE     |  |  |  |
| NOTES    |  |  |  |
| QUANTITY |  |  |  |
| DATE     |  |  |  |

**Digital:** Not all screens are calibrated the same, and therefore, colors will appear differently between screens. **Physical:** When texture is involved, there will be variations in color, character and tone within a product series and between product families.

**Gun Metal:** No Gun Metal finish is alike. It combines a mixture of transparent and black color particles which ensures a highly individual effect and no luminaire being identical. **Champagne Cream, Copper Mine, Ancient Bronze + Jazz Gold:** These finishes have slight fading from specific powder coating production. Each luminaire will slightly vary.