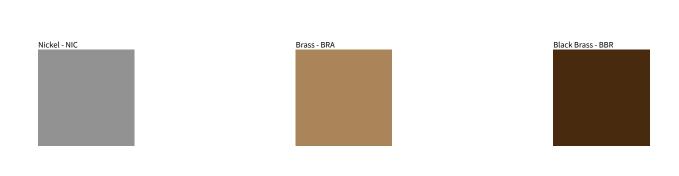

Brass, nickel and copper are natural minerals and can potentially change color and show marks over time. We cannot guarantee the color appearance as the material transforms.

Zaneen Group Inc. © 2024, T 1800-388-3382, F 416-247-9319, www.zaneen.com