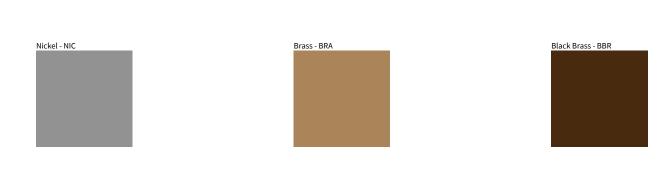

Brass, nickel and copper are natural minerals and can potentially change color and show marks over time. We cannot guarantee the color appearance as the material transforms.

Zaneen Group Inc. © 2024, T 1800-388-3382, F 416-247-9319, www.zaneen.com