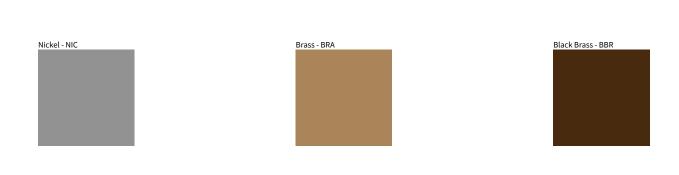

Brass, nickel and copper are natural minerals and can potentially change color and show marks over time. We cannot guarantee the color appearance as the material transforms.

Zaneen Group Inc. © 2024, T 1800-388-3382, F 416-247-9319, www.zaneen.com