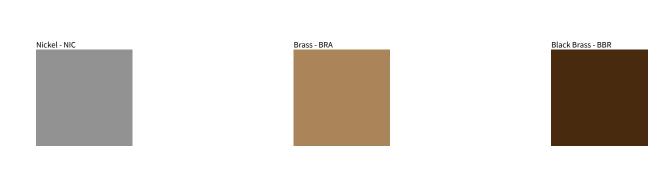

Brass, nickel and copper are natural minerals and can potentially change color and show marks over time. We cannot guarantee the color appearance as the material transforms.

Zaneen Group Inc. © 2024, T 1800-388-3382, F 416-247-9319, www.zaneen.com