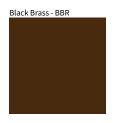

Brass, nickel and copper are natural minerals and can potentially change color and show marks over time. We cannot guarantee the color appearance as the material transforms.

Zaneen Group Inc. © 2024, T 1800-388-3382, F 416-247-9319, www.zaneen.com