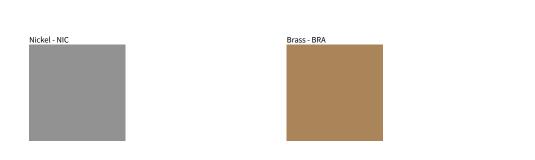

Brass, nickel and copper are natural minerals and can potentially change color and show marks over time. We cannot guarantee the color appearance as the material transforms.

Zaneen Group Inc. © 2024, T 1800-388-3382, F 416-247-9319, www.zaneen.com