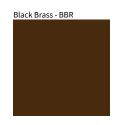

## SIRIO DISC SUSPENSION COLOR FINISH CHART

| PROJECT  |  |  |
|----------|--|--|
| ТҮРЕ     |  |  |
| NOTES    |  |  |
| QUANTITY |  |  |
| DATE     |  |  |

Digital: Not all screens are calibrated the same, and therefore, colors will appear differently between screens. Physical: When texture is involved, there will be variations in color, character and tone within a product series and between product families.

Brass, nickel and copper are natural minerals and can potentially change color and show marks over time. We cannot guarantee the color appearance as the material transforms.

Zaneen Group Inc. © 2024, T 1800-388-3382, F 416-247-9319, www.zaneen.com