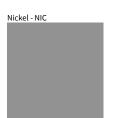

## SIRIO DISC SUSPENSION COLOR FINISH CHART

| PROJECT  |  |  |
|----------|--|--|
| ТҮРЕ     |  |  |
| NOTES    |  |  |
| QUANTITY |  |  |
| DATE     |  |  |

Digital: Not all screens are calibrated the same, and therefore, colors will appear differently between screens. Physical: When texture is involved, there will be variations in color, character and tone within a product series and between product families.

Brass, nickel and copper are natural minerals and can potentially change color and show marks over time. We cannot guarantee the color appearance as the material transforms.

Zaneen Group Inc. © 2024, T 1800-388-3382, F 416-247-9319, www.zaneen.com