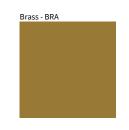

## SIRIO DISC SUSPENSION COLOR FINISH CHART

| PROJECT  |  |  |
|----------|--|--|
| ТҮРЕ     |  |  |
| NOTES    |  |  |
| QUANTITY |  |  |
| DATE     |  |  |

Digital: Not all screens are calibrated the same, and therefore, colors will appear differently between screens. Physical: When texture is involved, there will be variations in color, character and tone within a product series and between product families.

Brass, nickel and copper are natural minerals and can potentially change color and show marks over time. We cannot guarantee the color appearance as the material transforms.

Zaneen Group Inc. © 2024, T 1800-388-3382, F 416-247-9319, www.zaneen.com