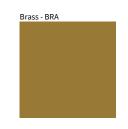

Brass, nickel and copper are natural minerals and can potentially change color and show marks over time. We cannot guarantee the color appearance as the material transforms.

Availble for International specifications by adding 'INT' at the end of the existing Model #. For assistance on 'custom' specifications, contact zteam@zaneen.com. In a constant effort to supply the best product, we reserve the right to change specifications or materials without notice. The most recent specification sheets are found at zaneen.com