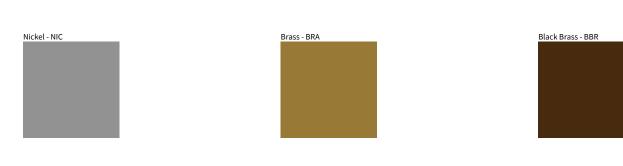

Brass, nickel and copper are natural minerals and can potentially change color and show marks over time. We cannot guarantee the color appearance as the material transforms.

Zaneen Group Inc. © 2024, T 1800-388-3382, F 416-247-9319, www.zaneen.com