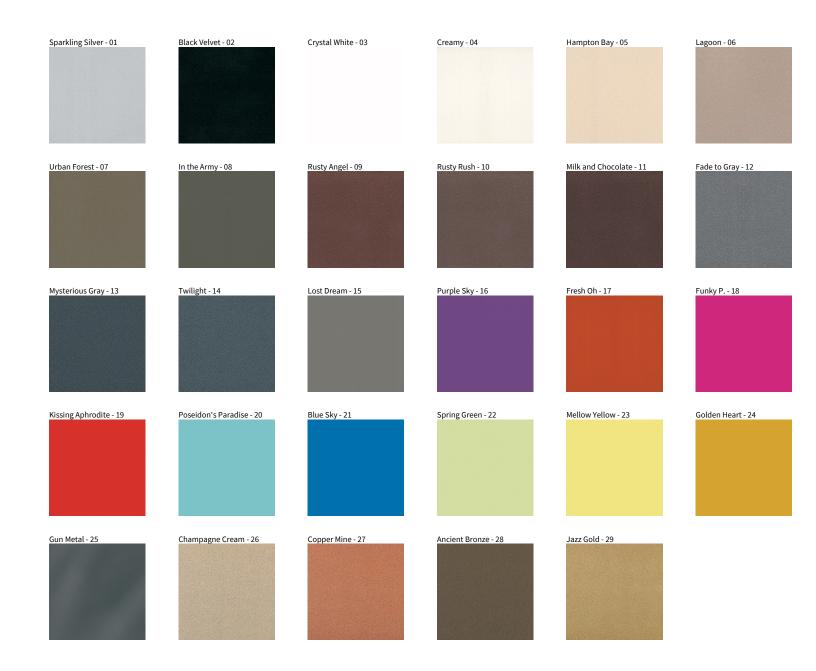

## **SMOOTHY SURFACE**

COLOR FINISH CHART

| PROJECT  |
|----------|
| TYPE     |
| NOTES    |
| QUANTITY |
| DATE     |

**Digital:** Not all screens are calibrated the same, and therefore, colors will appear differently between screens. **Physical:** When texture is involved, there will be variations in color, character and tone within a product series and between product families.

**Gun Metal:** No Gun Metal finish is alike. It combines a mixture of transparent and black color particles which ensures a highly individual effect and no luminaire being identical. **Champagne Cream, Copper Mine, Ancient Bronze + Jazz Gold:** These finishes have slight fading from specific powder coating production. Each luminaire will slightly vary.