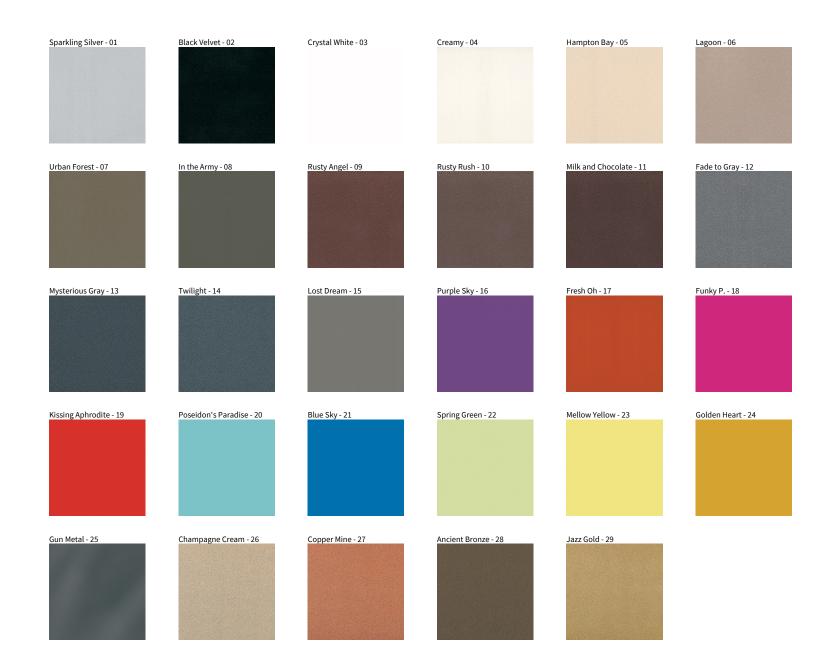

## **SMOOTHY RECESSED**

COLOR FINISH CHART

| PROJECT  |
|----------|
| TYPE     |
| NOTES    |
| QUANTITY |
| DATE     |

**Digital:** Not all screens are calibrated the same, and therefore, colors will appear differently between screens. **Physical:** When texture is involved, there will be variations in color, character and tone within a product series and between product families.

**Gun Metal:** No Gun Metal finish is alike. It combines a mixture of transparent and black color particles which ensures a highly individual effect and no luminaire being identical. **Champagne Cream, Copper Mine, Ancient Bronze + Jazz Gold:** These finishes have slight fading from specific powder coating production. Each luminaire will slightly vary.