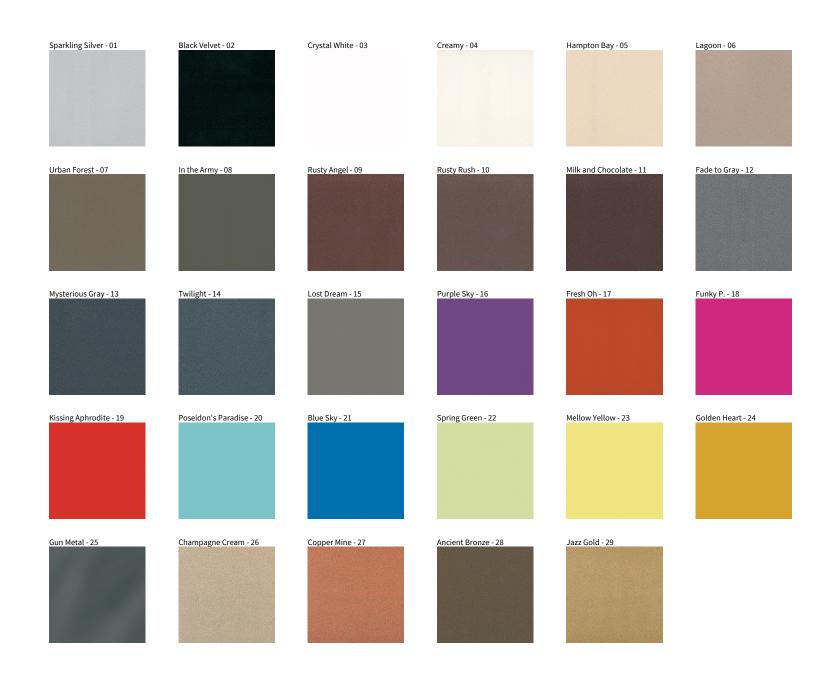

## **SMOOTHY SUSPENSION**

COLOR FINISH CHART

| PROJECT  |
|----------|
| TYPE     |
| NOTES    |
| QUANTITY |
| DATE     |

**Digital:** Not all screens are calibrated the same, and therefore, colors will appear differently between screens. **Physical:** When texture is involved, there will be variations in color, character and tone within a product series and between product families.

**Gun Metal:** No Gun Metal finish is alike. It combines a mixture of transparent and black color particles which ensures a highly individual effect and no luminaire being identical. **Champagne Cream, Copper Mine, Ancient Bronze + Jazz Gold:** These finishes have slight fading from specific powder coating production. Each luminaire will slightly vary.