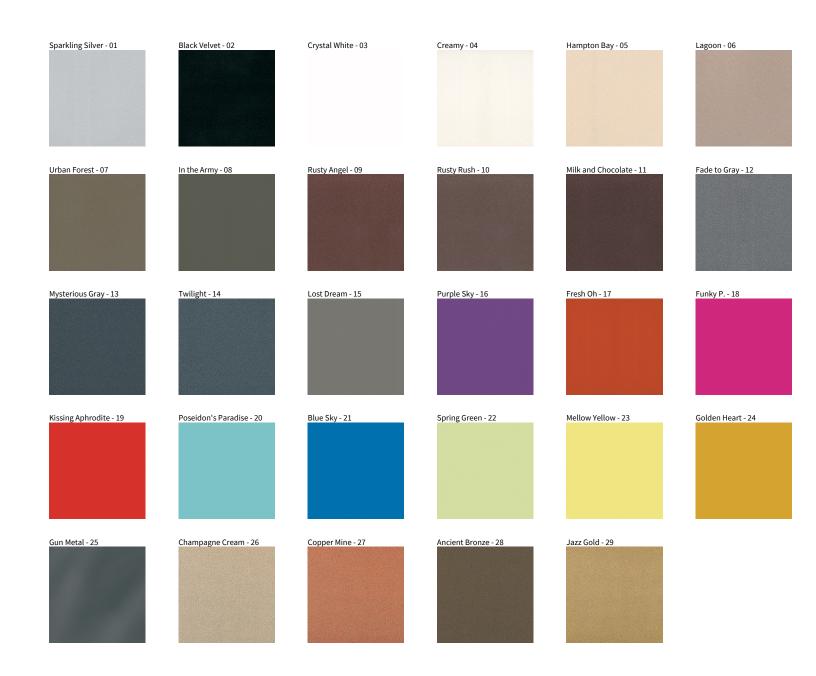

## **SMOOTHY SUSPENSION**

COLOR FINISH CHART

| PROJE | СТ  |  |  |
|-------|-----|--|--|
| TYPE  |     |  |  |
| NOTES |     |  |  |
| QUANT | ITY |  |  |
| DATE  |     |  |  |

**Digital:** Not all screens are calibrated the same, and therefore, colors will appear differently between screens. **Physical:** When texture is involved, there will be variations in color, character and tone within a product series and between product families.

**Gun Metal:** No Gun Metal finish is alike. It combines a mixture of transparent and black color particles which ensures a highly individual effect and no luminaire being identical. **Champagne Cream, Copper Mine, Ancient Bronze + Jazz Gold:** These finishes have slight fading from specific powder coating production. Each luminaire will slightly vary.