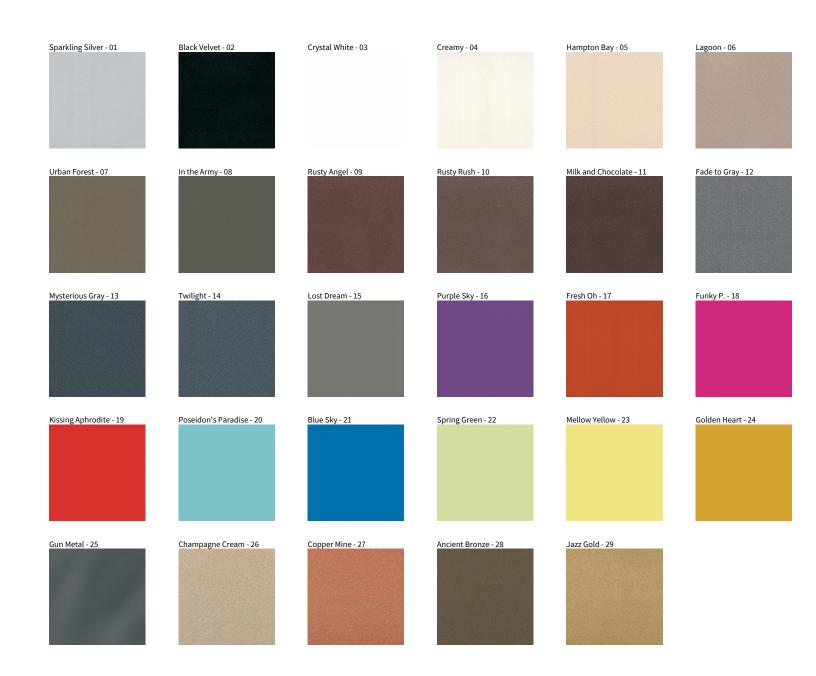

## **SMOOTHLINE SUSPENSION**

COLOR FINISH CHART

| PROJE | СТ  |  |  |
|-------|-----|--|--|
| TYPE  |     |  |  |
| NOTES |     |  |  |
| QUANT | ITY |  |  |
| DATE  |     |  |  |

**Digital:** Not all screens are calibrated the same, and therefore, colors will appear differently between screens. **Physical:** When texture is involved, there will be variations in color, character and tone within a product series and between product families.

**Gun Metal:** No Gun Metal finish is alike. It combines a mixture of transparent and black color particles which ensures a highly individual effect and no luminaire being identical. **Champagne Cream, Copper Mine, Ancient Bronze + Jazz Gold:** These finishes have slight fading from specific powder coating production. Each luminaire will slightly vary.