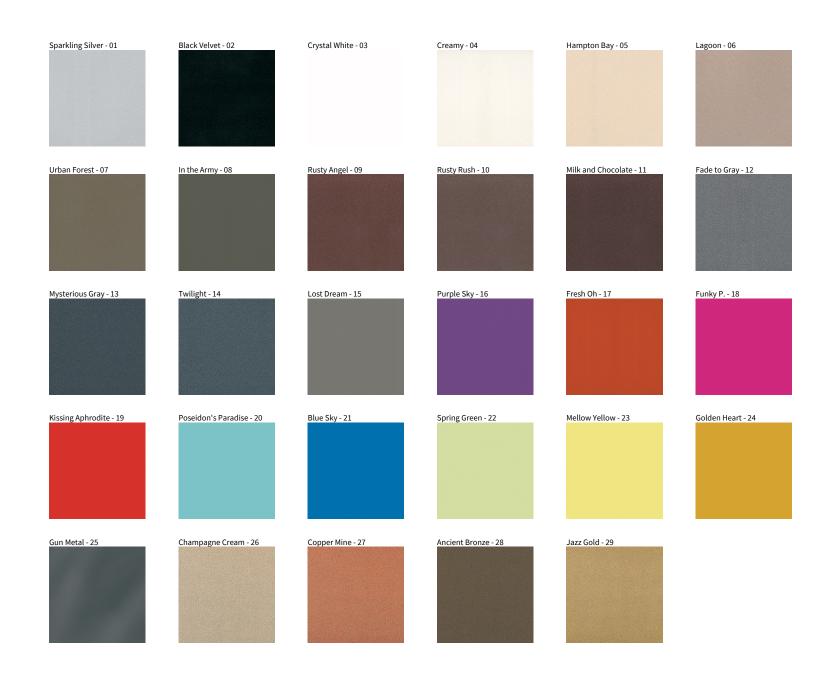

## **SMOOTHY SURFACE**

COLOR FINISH CHART

| PROJECT  |  |  |
|----------|--|--|
| TYPE     |  |  |
| NOTES    |  |  |
| QUANTITY |  |  |
| DATE     |  |  |

**Digital:** Not all screens are calibrated the same, and therefore, colors will appear differently between screens. **Physical:** When texture is involved, there will be variations in color, character and tone within a product series and between product families.

**Gun Metal:** No Gun Metal finish is alike. It combines a mixture of transparent and black color particles which ensures a highly individual effect and no luminaire being identical. **Champagne Cream, Copper Mine, Ancient Bronze + Jazz Gold:** These finishes have slight fading from specific powder coating production. Each luminaire will slightly vary.