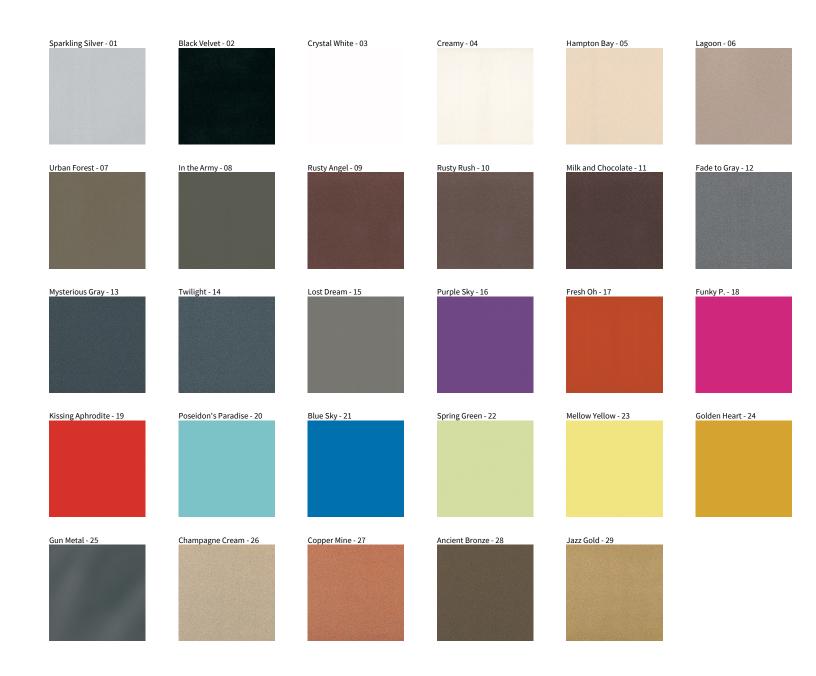

## **SNOOKER SUSPENSION**

COLOR FINISH CHART

| PROJECT  |
|----------|
| TYPE     |
| NOTES    |
| QUANTITY |
| DATE     |

**Digital:** Not all screens are calibrated the same, and therefore, colors will appear differently between screens. **Physical:** When texture is involved, there will be variations in color, character and tone within a product series and between product families.

**Gun Metal:** No Gun Metal finish is alike. It combines a mixture of transparent and black color particles which ensures a highly individual effect and no luminaire being identical. **Champagne Cream, Copper Mine, Ancient Bronze + Jazz Gold:** These finishes have slight fading from specific powder coating production. Each luminaire will slightly vary.