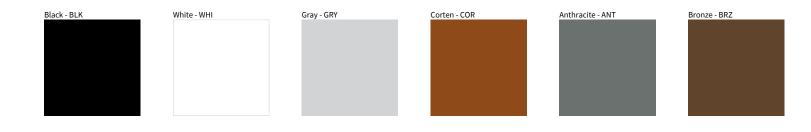

## **SPECIAL SURFACE** COLOR FINISH CHART

| PROJECT  |
|----------|
| ТҮРЕ     |
| NOTES    |
| QUANTITY |
| DATE     |

Digital: Not all screens are calibrated the same, and therefore, colors will appear differently between screens.

Physical: When texture is involved, there will be variations in color, character and tone within a product series and between product families.

Availble for International specifications by adding 'INT' at the end of the existing Model #. For assistance on 'custom' specifications, contact zteam@zaneen.com.