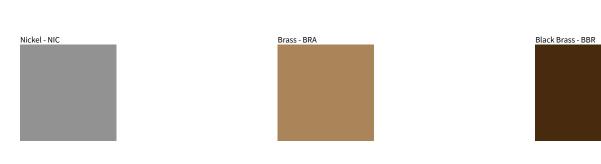

Brass, nickel and copper are natural minerals and can potentially change color and show marks over time. We cannot guarantee the color appearance as the material transforms.

Zaneen Group Inc. © 2024, T 1800-388-3382, F 416-247-9319, www.zaneen.com