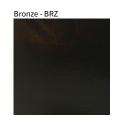

## SPHERE SUSPENSION COLOR FINISH CHART

| PROJECT  |   |  |
|----------|---|--|
| ТҮРЕ     |   |  |
| NOTES    |   |  |
| QUANTITY | - |  |
| DATE     |   |  |

Digital: Not all screens are calibrated the same, and therefore, colors will appear differently between screens. Physical: When texture is involved, there will be variations in color, character and tone within a product series and between product families.