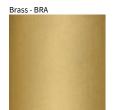

## SPHERE SUSPENSION COLOR FINISH CHART

| PROJECT  |   |  |
|----------|---|--|
| ТҮРЕ     |   |  |
| NOTES    |   |  |
| QUANTITY | - |  |
| DATE     |   |  |

Digital: Not all screens are calibrated the same, and therefore, colors will appear differently between screens. Physical: When texture is involved, there will be variations in color, character and tone within a product series and between product families.