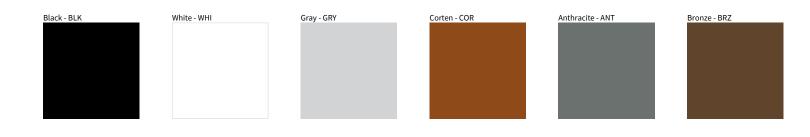

## SPIARE RECESSED COLOR FINISH CHART

PROJECT TYPE NOTES QUANTITY DATE

Digital: Not all screens are calibrated the same, and therefore, colors will appear differently between screens.

Physical: When texture is involved, there will be variations in color, character and tone within a product series and between product families.