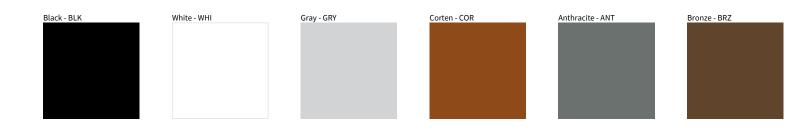

## **SPIARE RECESSED**

PROJECT TYPE NOTES QUANTITY DATE

Digital: Not all screens are calibrated the same, and therefore, colors will appear differently between screens.

Physical: When texture is involved, there will be variations in color, character and tone within a product series and between product families.