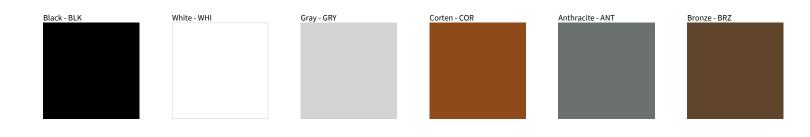

## **SPIARE RECESSED**

PROJECT TYPE NOTES QUANTITY DATE

Digital: Not all screens are calibrated the same, and therefore, colors will appear differently between screens.

Physical: When texture is involved, there will be variations in color, character and tone within a product series and between product families.