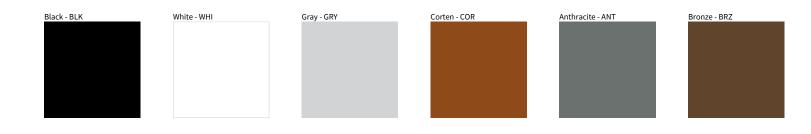

## **SPIARE RECESSED** COLOR FINISH CHART

| PROJECT  |
|----------|
| ТҮРЕ     |
| NOTES    |
| QUANTITY |
| DATE     |

Digital: Not all screens are calibrated the same, and therefore, colors will appear differently between screens.

Physical: When texture is involved, there will be variations in color, character and tone within a product series and between product families.

Zaneen Group Inc. © 2024, T 1800-388-3382, F 416-247-9319, www.zaneen.com