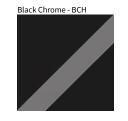

## White - WHI

Digital: Not all screens are calibrated the same, and therefore, colors will appear differently between screens. Physical: When texture is involved, there will be variations in color, character and tone within a product series and between product families.