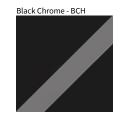

## White - WHI

Digital: Not all screens are calibrated the same, and therefore, colors will appear differently between screens. Physical: When texture is involved, there will be variations in color, character and tone within a product series and between product families.