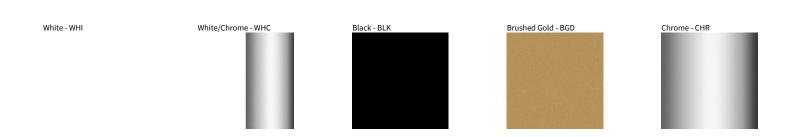

## **SPILLO SURFACE** COLOR FINISH CHART

PROJECT TYPE NOTES QUANTITY DATE

Digital: Not all screens are calibrated the same, and therefore, colors will appear differently between screens.

Physical: When texture is involved, there will be variations in color, character and tone within a product series and between product families.