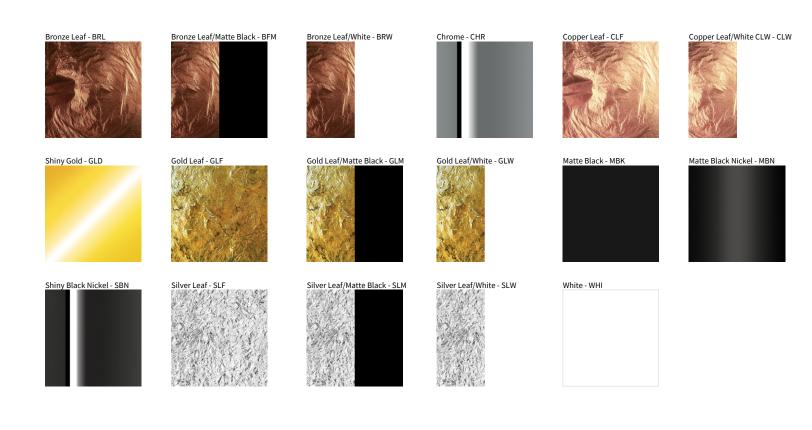

## SPIRALE SUSPENSION COLOR FINISH CHART

## PROJECT

| PROJECT  |  |  |
|----------|--|--|
| ТҮРЕ     |  |  |
| NOTES    |  |  |
| QUANTITY |  |  |
| DATE     |  |  |
|          |  |  |

Digital: Not all screens are calibrated the same, and therefore, colors will appear differently between screens. Physical: When texture is involved, there will be variations in color, character and tone within a product series and between product families.