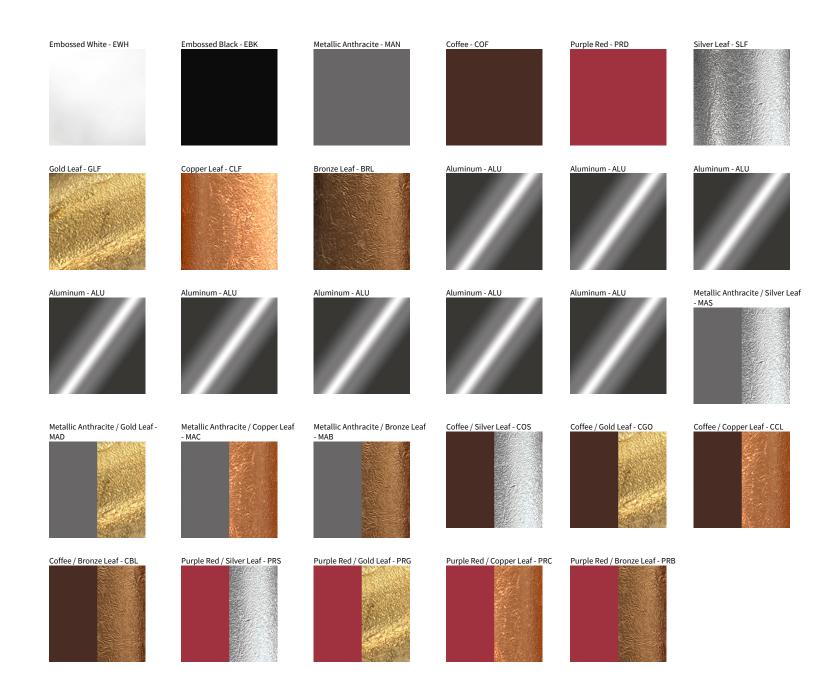

## SPIRALE SUSPENSION COLOR FINISH CHART

| PROJECT  |  |
|----------|--|
| TYPE     |  |
| NOTES    |  |
| QUANTITY |  |
| DATE     |  |

Digital: Not all screens are calibrated the same, and therefore, colors will appear differently between screens.

Physical: When texture is involved, there will be variations in color, character and tone within a product series and between product families.

Zaneen Group Inc. © 2024, T 1800-388-3382, F 416-247-9319, www.zaneen.com