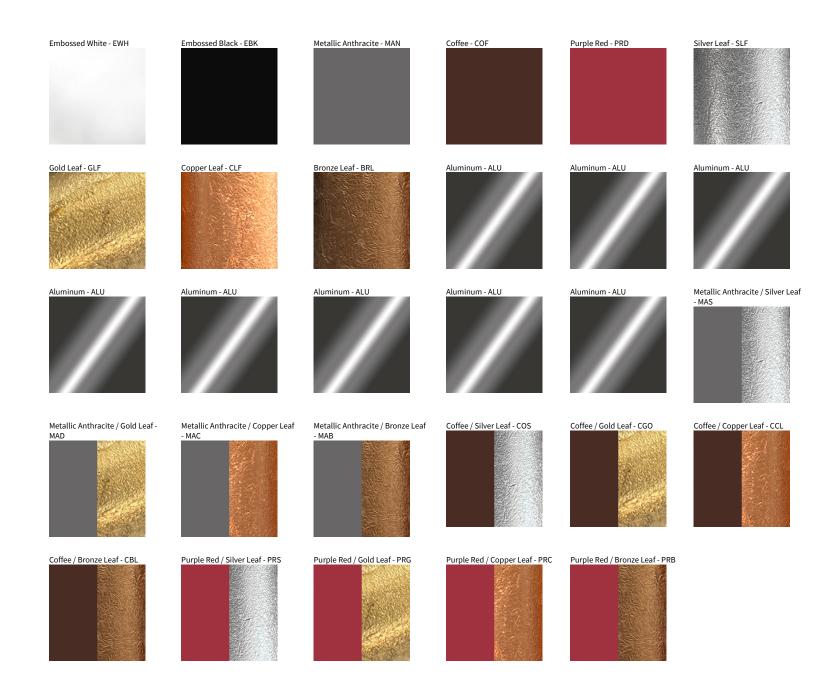

## ZANEEN.

## SPIRALE SUSPENSION COLOR FINISH CHART

| ROJECT  |   |
|---------|---|
| YPE     | _ |
| OTES    |   |
| UANTITY |   |
| ATE     |   |

Digital: Not all screens are calibrated the same, and therefore, colors will appear differently between screens.

Physical: When texture is involved, there will be variations in color, character and tone within a product series and between product families.

Zaneen Group Inc. © 2024, T 1800-388-3382, F 416-247-9319, www.zaneen.com