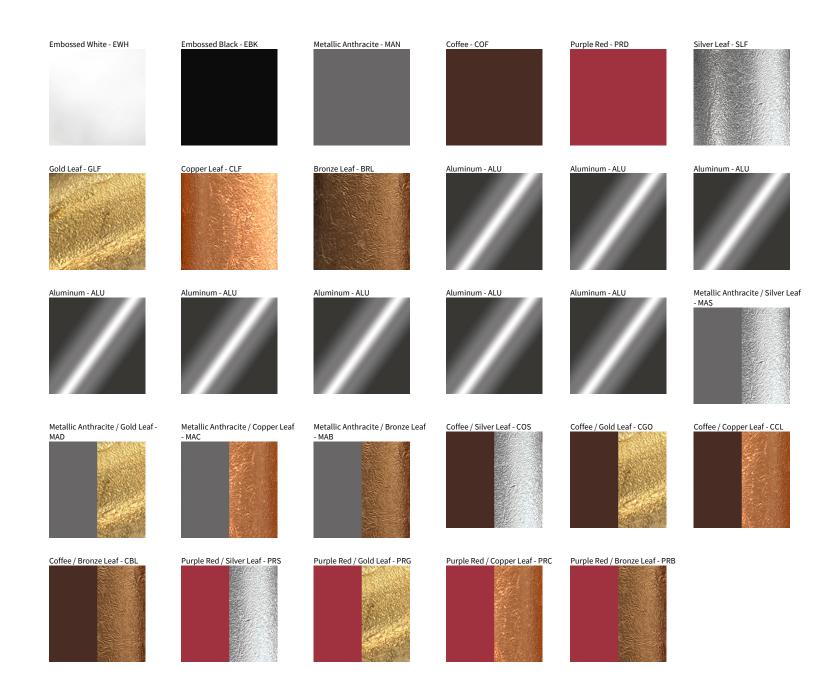

## SPIRALE SUSPENSION COLOR FINISH CHART

| PROJECT  |  |
|----------|--|
| TYPE     |  |
| NOTES    |  |
| QUANTITY |  |
| DATE     |  |

Digital: Not all screens are calibrated the same, and therefore, colors will appear differently between screens.

Physical: When texture is involved, there will be variations in color, character and tone within a product series and between product families.

Zaneen Group Inc. © 2024, T 1800-388-3382, F 416-247-9319, www.zaneen.com

Availble for International specifications by adding 'INT' at the end of the existing Model #. For assistance on 'custom' specifications, contact zteam@zaneen.com.

D

In a constant effort to supply the best product, we reserve the right to change specifications or materials without notice. The most recent specification sheets are found at zaneen.com