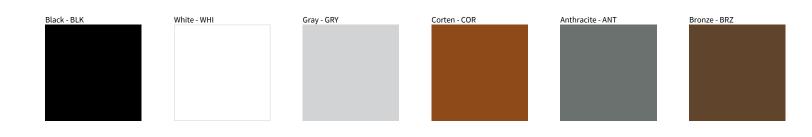

## SPRING MICRO SURFACE COLOR FINISH CHART

| PROJECT  |  |
|----------|--|
| ТҮРЕ     |  |
| NOTES    |  |
| QUANTITY |  |
| DATE     |  |

Digital: Not all screens are calibrated the same, and therefore, colors will appear differently between screens.