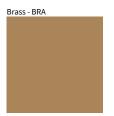

## **SPY SUSPENSION** COLOR FINISH CHART

PROJECT TYPE NOTES QUANTITY DATE

Digital: Not all screens are calibrated the same, and therefore, colors will appear differently between screens. Physical: When texture is involved, there will be variations in color, character and tone within a product series and between product families.

Brass, nickel and copper are natural minerals and can potentially change color and show marks over time. We cannot guarantee the color appearance as the material transforms.

Availble for International specifications by adding 'INT' at the end of the existing Model #. For assistance on 'custom' specifications, contact zteam@zaneen.com. In a constant effort to supply the best product, we reserve the right to change specifications or materials without notice. The most recent specification sheets are found at zaneen.com Page 1/1