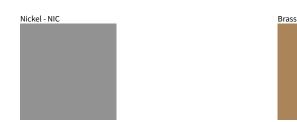

## **SPY SUSPENSION** COLOR FINISH CHART

PROJECT TYPE NOTES QUANTITY DATE

Digital: Not all screens are calibrated the same, and therefore, colors will appear differently between screens. Physical: When texture is involved, there will be variations in color, character and tone within a product series and between product families.

Brass, nickel and copper are natural minerals and can potentially change color and show marks over time. We cannot guarantee the color appearance as the material transforms.

Availble for International specifications by adding 'INT' at the end of the existing Model #. For assistance on 'custom' specifications, contact zteam@zaneen.com. In a constant effort to supply the best product, we reserve the right to change specifications or materials without notice. The most recent specification sheets are found at zaneen.com Page 1/1