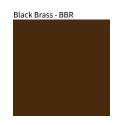

## **SPY SUSPENSION** COLOR FINISH CHART

PROJECT TYPE NOTES QUANTITY DATE

Digital: Not all screens are calibrated the same, and therefore, colors will appear differently between screens. Physical: When texture is involved, there will be variations in color, character and tone within a product series and between product families.

Brass, nickel and copper are natural minerals and can potentially change color and show marks over time. We cannot guarantee the color appearance as the material transforms.

Availble for International specifications by adding 'INT' at the end of the existing Model #. For assistance on 'custom' specifications, contact zteam@zaneen.com. In a constant effort to supply the best product, we reserve the right to change specifications or materials without notice. The most recent specification sheets are found at zaneen.com Page 1/1