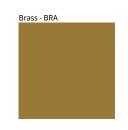

Brass, nickel and copper are natural minerals and can potentially change color and show marks over time. We cannot guarantee the color appearance as the material transforms.

Availble for International specifications by adding 'INT' at the end of the existing Model #. For assistance on 'custom' specifications, contact zteam@zaneen.com. In a constant effort to supply the best product, we reserve the right to change specifications or materials without notice. The most recent specification sheets are found at zaneen.com Page 1/1