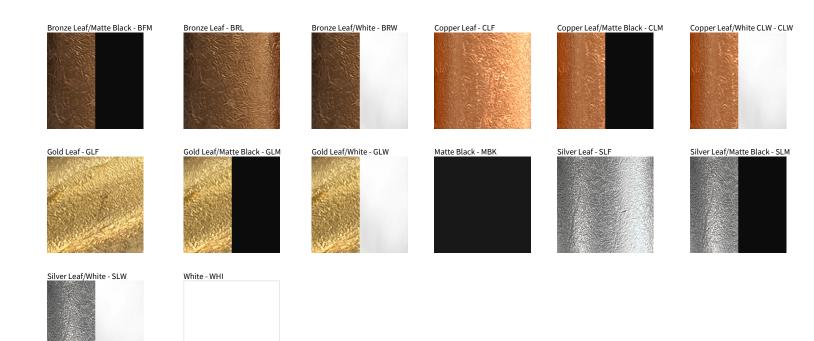

## **STENDIMI SURFACE**

| PROJECT  |  |
|----------|--|
| ТҮРЕ     |  |
| NOTES    |  |
| QUANTITY |  |
| DATE     |  |
|          |  |

Digital: Not all screens are calibrated the same, and therefore, colors will appear differently between screens. Physical: When texture is involved, there will be variations in color, character and tone within a product series and between product families.