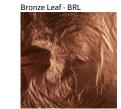

## **STENDIMI**

| ROJECT  |  |
|---------|--|
| YPE     |  |
| IOTES   |  |
| DANTITY |  |
| ATE     |  |

Digital: Not all screens are calibrated the same, and therefore, colors will appear differently between screens.

Physical: When texture is involved, there will be variations in color, character and tone within a product series and between product families.

Bronze Leaf/White - BRW

Gold Leaf/White - GLW

Silver Leaf/White - SLW