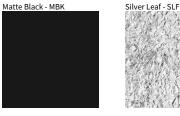

Physical: When texture is involved, there will be variations in color, character and tone within a product series and between product families.

Bronze Leaf/White - BRW

Gold Leaf/White - GLW

Silver Leaf/White - SLW