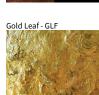

## **STENDIMI**

| ROJECT  |  |
|---------|--|
| YPE     |  |
| IOTES   |  |
| DANTITY |  |
| ATE     |  |

Digital: Not all screens are calibrated the same, and therefore, colors will appear differently between screens.

Physical: When texture is involved, there will be variations in color, character and tone within a product series and between product families.

Bronze Leaf/White - BRW

Gold Leaf/White - GLW

Silver Leaf/White - SLW