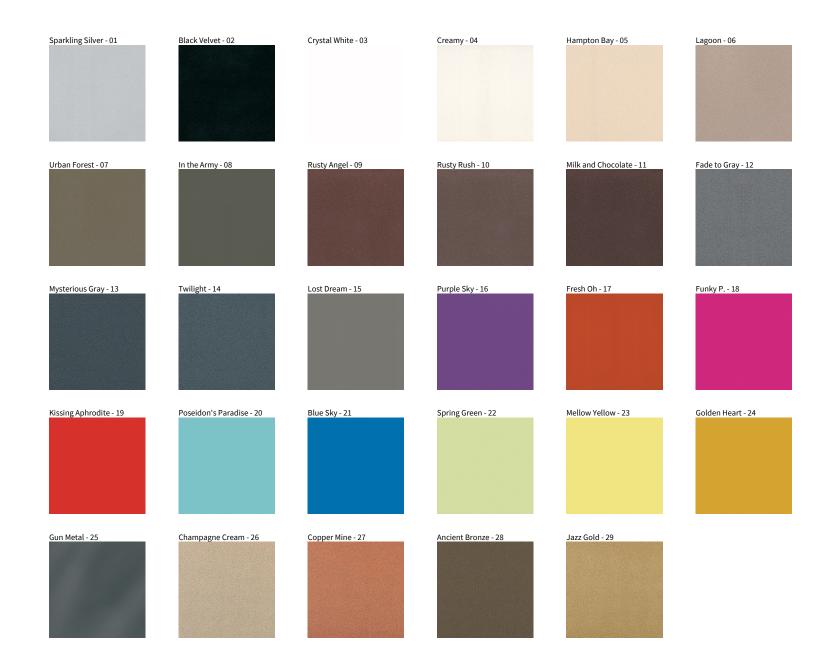

## **SUPER-G RECESSED**

COLOR FINISH CHART

| PROJECT  |   |
|----------|---|
| ТҮРЕ     |   |
| NOTES    |   |
| QUANTITY |   |
| DATE     | _ |

**Digital:** Not all screens are calibrated the same, and therefore, colors will appear differently between screens. **Physical:** When texture is involved, there will be variations in color, character and tone within a product series and between product families.

**Gun Metal:** No Gun Metal finish is alike. It combines a mixture of transparent and black color particles which ensures a highly individual effect and no luminaire being identical. **Champagne Cream, Copper Mine, Ancient Bronze + Jazz Gold:** These finishes have slight fading from specific powder coating production. Each luminaire will slightly vary.