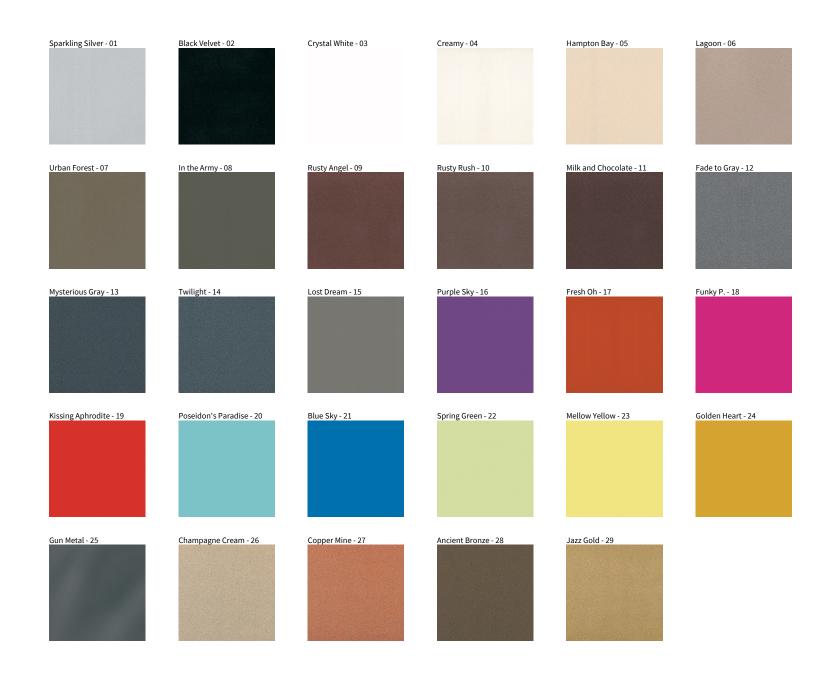

## **SUPER-G SURFACE**

COLOR FINISH CHART

| PROJECT  |  |  |
|----------|--|--|
| TYPE     |  |  |
| NOTES    |  |  |
| QUANTITY |  |  |
| DATE     |  |  |

**Digital:** Not all screens are calibrated the same, and therefore, colors will appear differently between screens. **Physical:** When texture is involved, there will be variations in color, character and tone within a product series and between product families.

**Gun Metal:** No Gun Metal finish is alike. It combines a mixture of transparent and black color particles which ensures a highly individual effect and no luminaire being identical. **Champagne Cream, Copper Mine, Ancient Bronze + Jazz Gold:** These finishes have slight fading from specific powder coating production. Each luminaire will slightly vary.