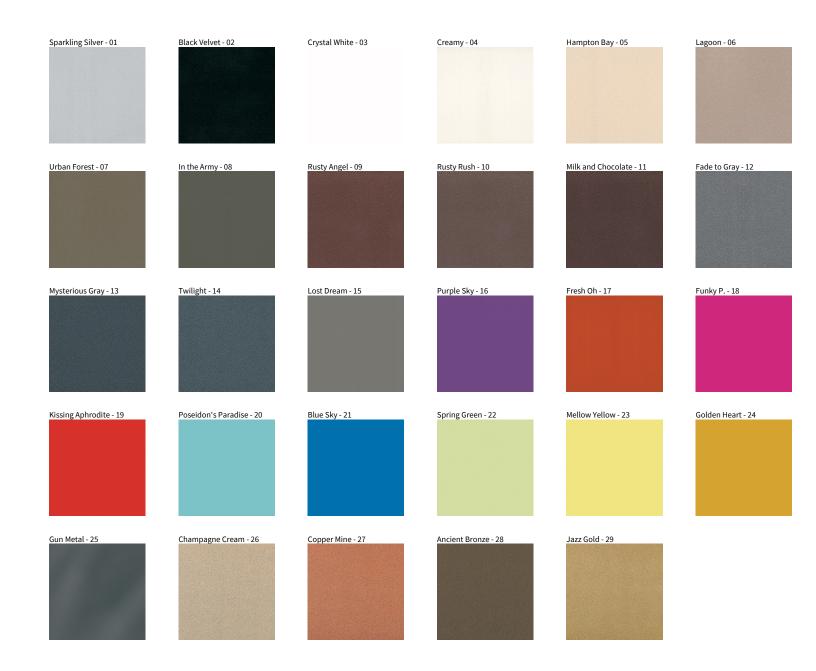

## **SUPER-G SURFACE**

COLOR FINISH CHART

| PROJECT  |
|----------|
| TYPE     |
| NOTES    |
| QUANTITY |
| DATE     |

**Digital:** Not all screens are calibrated the same, and therefore, colors will appear differently between screens. **Physical:** When texture is involved, there will be variations in color, character and tone within a product series and between product families.

**Gun Metal:** No Gun Metal finish is alike. It combines a mixture of transparent and black color particles which ensures a highly individual effect and no luminaire being identical. **Champagne Cream, Copper Mine, Ancient Bronze + Jazz Gold:** These finishes have slight fading from specific powder coating production. Each luminaire will slightly vary.