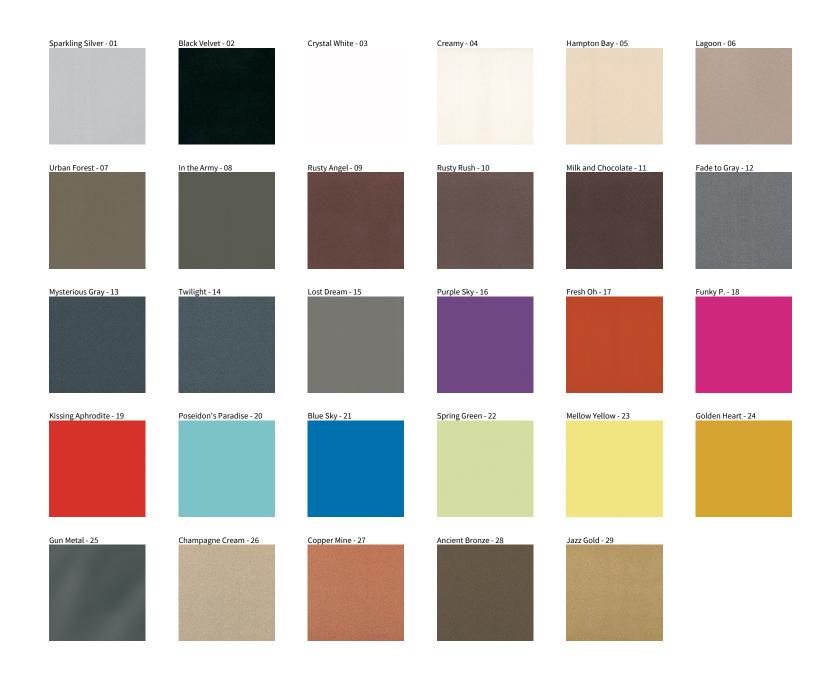

## **SUPER-G RECESSED**

COLOR FINISH CHART

| PROJECT  |  |  |
|----------|--|--|
| TYPE     |  |  |
| NOTES    |  |  |
| QUANTITY |  |  |
| DATE     |  |  |

**Digital:** Not all screens are calibrated the same, and therefore, colors will appear differently between screens. **Physical:** When texture is involved, there will be variations in color, character and tone within a product series and between product families.

**Gun Metal:** No Gun Metal finish is alike. It combines a mixture of transparent and black color particles which ensures a highly individual effect and no luminaire being identical. **Champagne Cream, Copper Mine, Ancient Bronze + Jazz Gold:** These finishes have slight fading from specific powder coating production. Each luminaire will slightly vary.