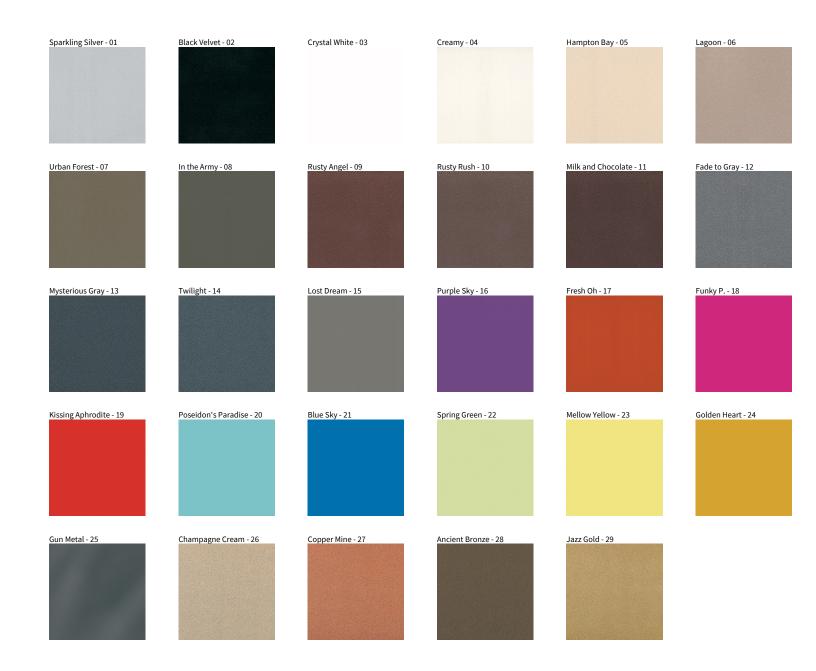

## **SUPER-G SURFACE**

COLOR FINISH CHART

| PROJECT  |  |
|----------|--|
| TYPE     |  |
| NOTES    |  |
| QUANTITY |  |
| DATE     |  |

**Digital:** Not all screens are calibrated the same, and therefore, colors will appear differently between screens. **Physical:** When texture is involved, there will be variations in color, character and tone within a product series and between product families.

**Gun Metal:** No Gun Metal finish is alike. It combines a mixture of transparent and black color particles which ensures a highly individual effect and no luminaire being identical. **Champagne Cream, Copper Mine, Ancient Bronze + Jazz Gold:** These finishes have slight fading from specific powder coating production. Each luminaire will slightly vary.