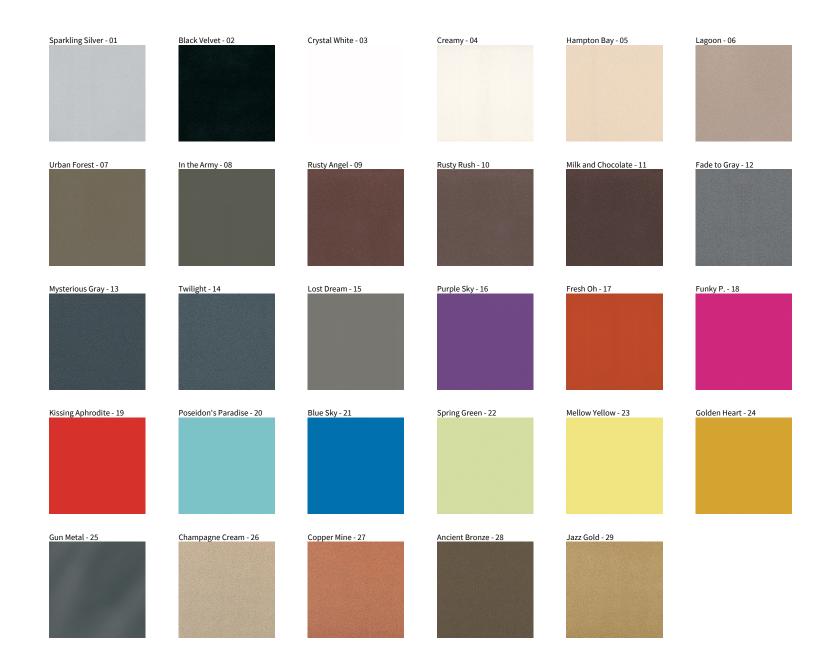

## **SUPER-G SUSPENSION**

COLOR FINISH CHART

| PROJECT  |
|----------|
| TYPE     |
| NOTES    |
| QUANTITY |
| DATE     |

**Digital:** Not all screens are calibrated the same, and therefore, colors will appear differently between screens. **Physical:** When texture is involved, there will be variations in color, character and tone within a product series and between product families.

**Gun Metal:** No Gun Metal finish is alike. It combines a mixture of transparent and black color particles which ensures a highly individual effect and no luminaire being identical. **Champagne Cream, Copper Mine, Ancient Bronze + Jazz Gold:** These finishes have slight fading from specific powder coating production. Each luminaire will slightly vary.