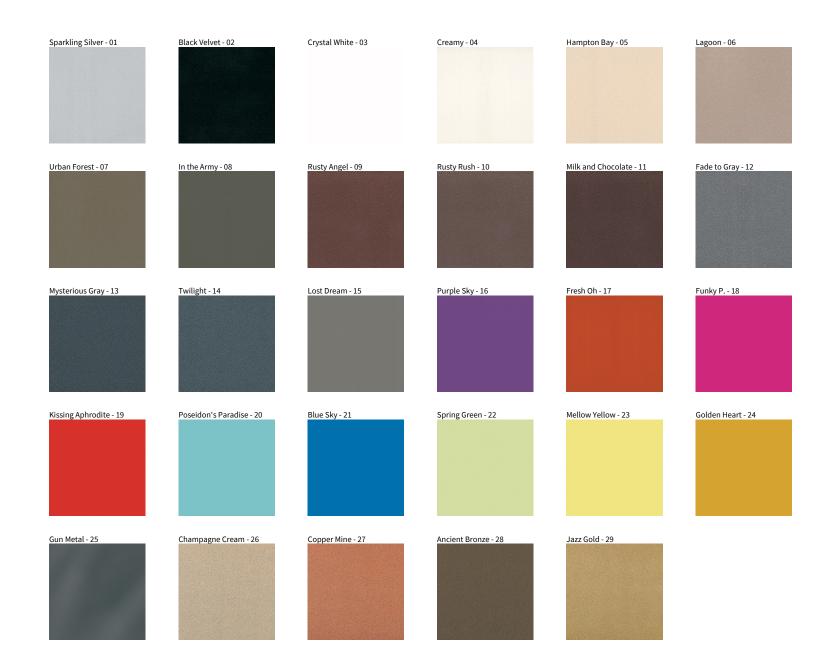

## **SUPER-G SUSPENSION**

COLOR FINISH CHART

| PROJECT  |
|----------|
| TYPE     |
| NOTES    |
| QUANTITY |
| DATE     |

**Digital:** Not all screens are calibrated the same, and therefore, colors will appear differently between screens. **Physical:** When texture is involved, there will be variations in color, character and tone within a product series and between product families.

**Gun Metal:** No Gun Metal finish is alike. It combines a mixture of transparent and black color particles which ensures a highly individual effect and no luminaire being identical. **Champagne Cream, Copper Mine, Ancient Bronze + Jazz Gold:** These finishes have slight fading from specific powder coating production. Each luminaire will slightly vary.