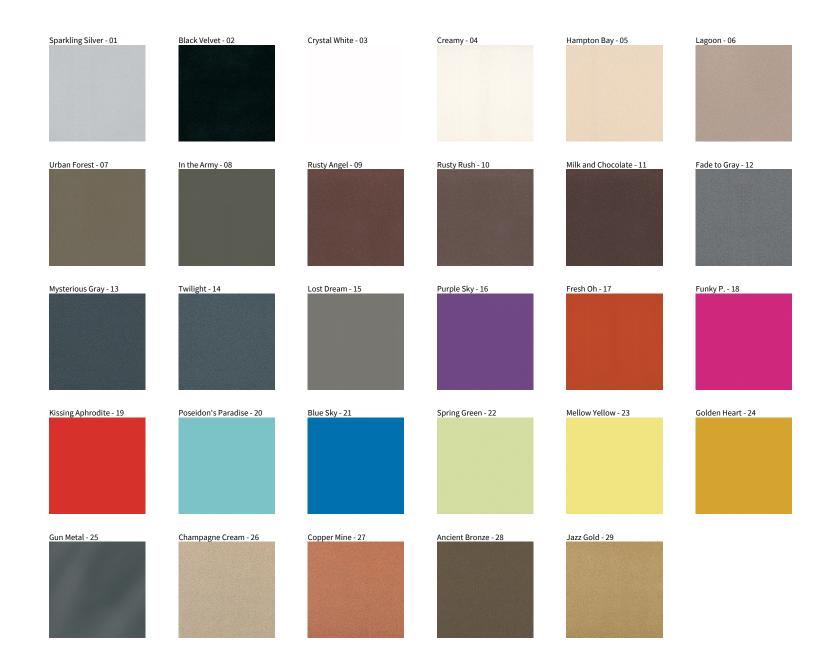

## **SUPER-G SUSPENSION**

COLOR FINISH CHART

| PROJECT  |
|----------|
| TYPE     |
| NOTES    |
| QUANTITY |
| DATE     |

**Digital:** Not all screens are calibrated the same, and therefore, colors will appear differently between screens. **Physical:** When texture is involved, there will be variations in color, character and tone within a product series and between product families.

**Gun Metal:** No Gun Metal finish is alike. It combines a mixture of transparent and black color particles which ensures a highly individual effect and no luminaire being identical. **Champagne Cream, Copper Mine, Ancient Bronze + Jazz Gold:** These finishes have slight fading from specific powder coating production. Each luminaire will slightly vary.