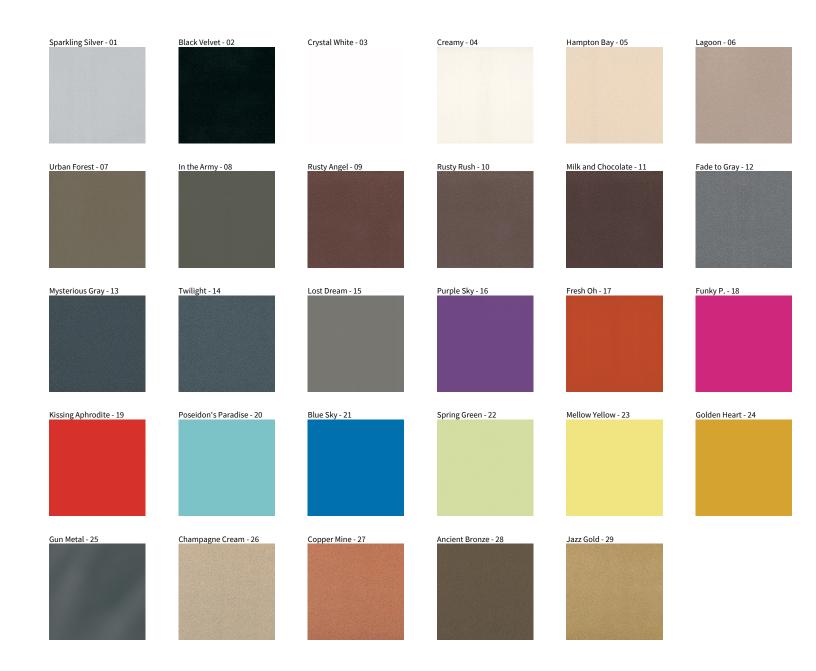

## **SUPER-G RECESSED**

COLOR FINISH CHART

| PROJECT  |
|----------|
| TYPE     |
| NOTES    |
| QUANTITY |
| DATE     |

**Digital:** Not all screens are calibrated the same, and therefore, colors will appear differently between screens. **Physical:** When texture is involved, there will be variations in color, character and tone within a product series and between product families.

**Gun Metal:** No Gun Metal finish is alike. It combines a mixture of transparent and black color particles which ensures a highly individual effect and no luminaire being identical. **Champagne Cream, Copper Mine, Ancient Bronze + Jazz Gold:** These finishes have slight fading from specific powder coating production. Each luminaire will slightly vary.