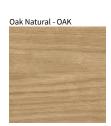

## **SWAN SUSPENSION**

COLOR FINISH CHART

| PROJECT  |  |  |
|----------|--|--|
| TYPE     |  |  |
| NOTES    |  |  |
| QUANTITY |  |  |
| DATE     |  |  |

Walnut Natural - WAL

White - WHI

**Digital:** Not all screens are calibrated the same, and therefore, colors will appear differently between screens. **Physical:** When texture is involved, there will be variations in color, character and tone within a product series and between product families.