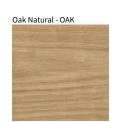

## **SWAN SUSPENSION**

COLOR FINISH CHART

| PROJE | СТ  |  |  |
|-------|-----|--|--|
| TYPE  |     |  |  |
| NOTES |     |  |  |
| QUANT | ITY |  |  |
| DATE  |     |  |  |

Walnut Natural - WAL

White - WHI