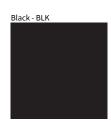

## **SWAN PORTABLE**

COLOR FINISH CHART

| PROJECT  |  |  |
|----------|--|--|
| TYPE     |  |  |
| NOTES    |  |  |
| QUANTITY |  |  |
| DATE     |  |  |

Walnut Natural - WAL

White - WHI

**Digital:** Not all screens are calibrated the same, and therefore, colors will appear differently between screens. **Physical:** When texture is involved, there will be variations in color, character and tone within a product series and between product families.